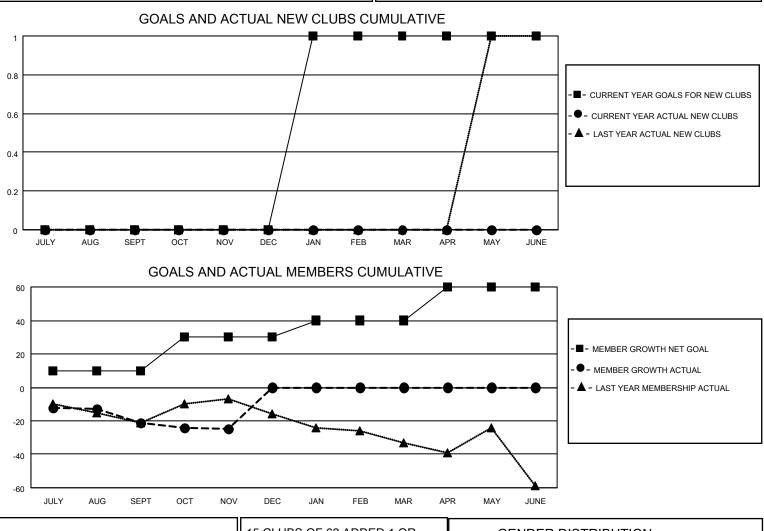

## LOCATION ONTARIO

District A 4

Results as of: 11/30/2021

|                       | Club          | S         |               |                       | Mem                       | nbers                   |                                                    |
|-----------------------|---------------|-----------|---------------|-----------------------|---------------------------|-------------------------|----------------------------------------------------|
| RESULTS FOR 2021-2022 |               |           |               | RESULTS FOR 2021-2022 |                           |                         |                                                    |
| QUARTER               | NEW CLUB GOAL | NEW CLUBS | DROPPED CLUBS | QUARTER               | IEMBER GROWTH NET<br>GOAL | MEMBER GROWTH<br>ACTUAL | DROPPED<br>MEMBERS ACTUAL<br>(including transfers) |
| JULY/AUG/SEPT         | 0             | 0         | 0             | JULY/AUG/SEPT         | г 10                      | 14                      | 28                                                 |
| OCT/NOV/DEC           | 0             | 0         | 0             | OCT/NOV/DEC           | 20                        | 25                      | 26                                                 |
| JAN/FEB/MAR           | 1             | 0         | 0             | JAN/FEB/MAR           | 10                        | 0                       | 0                                                  |
| APR/MAY/JUNE          | 0             | 0         | 0             | APR/MAY/JUNE          | 20                        | 0                       | 0                                                  |